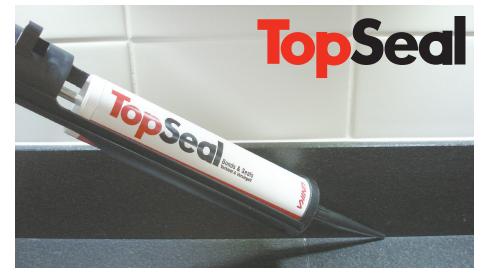

#### **Directions for use:**

- Ensure area to be sealed is dry and free from dust and grease.
- Apply an even bead of TopSeal along the area to be finished and smooth using a smoothing tool or soft scraper
- Clean up with Acetone or another solvent. Allow to cure for 24 hours before use.

### **Retailer Opportunity:**

- TopSeal can be sold with all kitchen installations
- As TopSeal has excellent grab and gap filling properties it is much more suitable for Backsplashes and Upstands than regular silicone.