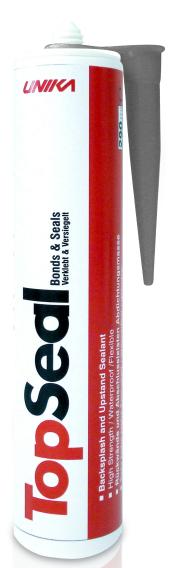

# TopSeal

#### Features & Benefits:

- TopSeal is a Colour matched Backsplash and Upstand Sealant. High Strength / Waterproof / Flexible It Bonds and Seals at the same time.
- TopSeal adheres to all surfaces - Granite, Quartz, Laminate, Stainless Steel, Glass and many others.